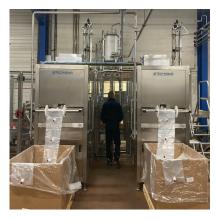

## **MULTI-HEADS FILLING**

# Bespoke automatic lines for filling and packaging liquids in vacuum bags.

Designed by our in-house Custom Design teams, our FLEXI-LINE TOP XXXX solutions are automatic multi-head filling lines designed specifically for each project.

#### DESCRIPTION

Fully automated packaging lines.

Designed to achieve real production rates of 60 bags per minute in 3-litre format.

Solutions designed for BIB, Pouch and Cheertainer packaging.

Don't just take our word for it, let's share your ideas and have a constructive discussion.