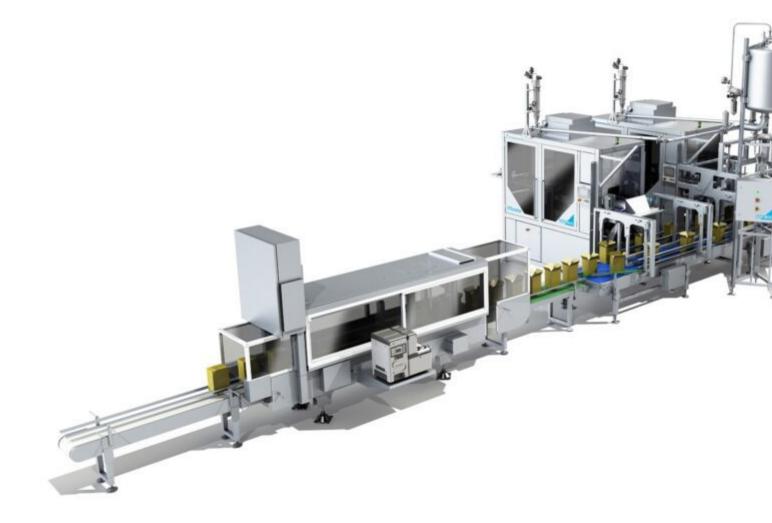

## **MULTI-HEADS FILLING**

# Bespoke automatic lines for filling and packaging liquids in vacuum bags.

Designed by our in-house Custom Design teams, our FLEXI-LINE TOP XXXX solutions are automatic multi-head filling lines designed specifically for each project.

#### DESCRIPTION

Fully automated packaging lines.

Designed to achieve real production rates of 60 bags per minute in 3-litre format.

Solutions designed for BIB, Pouch and Cheertainer packaging.

Don't just take our word for it, let's share your ideas and have a constructive discussion.