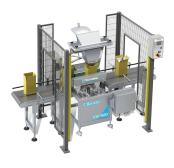

#### C'BOOSTER flexible pouch case packers

**Description** 

# C'BOOSTER PACKING MACHINES

Proven solutions for packing full bags into boxes, to guarantee you lasting high-quality results.

A range of packing machines designed to adapt to the specific configurations of each automatic packaging line.

## **Specific features**

Our C'BOOSTER packing machines provide you with fully automatic solutions: — management of an accumulation of boxes at machine infeed,- box held precisely under the chute to take the bag,- top flaps of the box opened,- controlled speed of insertion of the full bag into the box, whether or not bottom is glued,—removal of the full box. They are designed to pack bags and boxes from 1.5L to 20L.