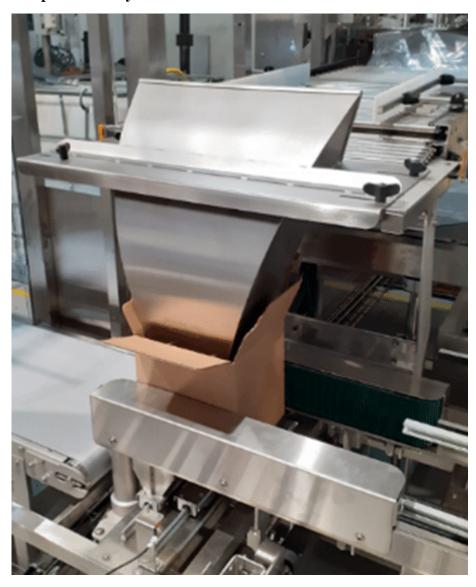

### A comprehensive range:

- Controlled box transfer technologies: pallet conveyors, side belts, ball-belt conveyors, etc.
- Multiple packing chute solutions with: glue flap protection, mechanical or pneumatic bag retarders, specific surface treatments, integrated box flap openers, etc.
- Easy access to secure packing zones for maintenance operations, and box format changes in less than 5 minutes

## **Specific features**

Our C'BOOSTER packing machines provide you with fully automatic solutions: — management of an accumulation of boxes at machine infeed,- box held precisely under the chute to take the bag,- top flaps of the box opened,- controlled speed of insertion of the full bag into the box, whether or not bottom is glued,—removal of the full box. They are designed to pack bags and boxes from 1.5L to 20L.